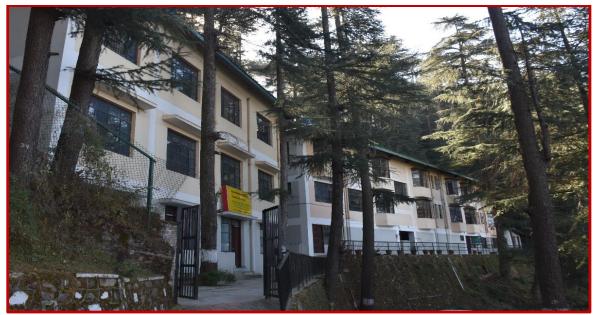

#### A. ICFRE-HFRI Guest House:

ICFRE-Himalayan Forest Research Institute, Shimla has a guest house in its campus at Panthaghati. The Guest House is located at 31° 4'3.84"N latitude and 77°10'35.88"E longitude and 1939m altitude. The Guest House is nestled amongst deodar trees and is around 12 km away from the ISBT Shimla, and 24.0 km from Shoghi (via Shoghi by pass road).

#### **B.** Photos:

Photo of ICFRE-HFRI Guest House

**Photos of Rooms** 