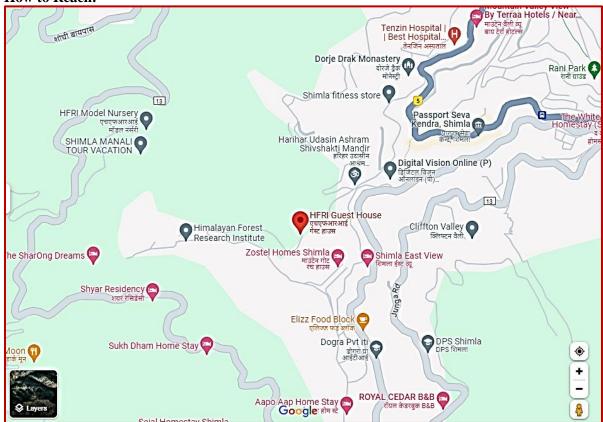

### How to Reach:

Google Map Location: https://maps.app.goo.gl/BMxCXQ1Dq6gfsDef7