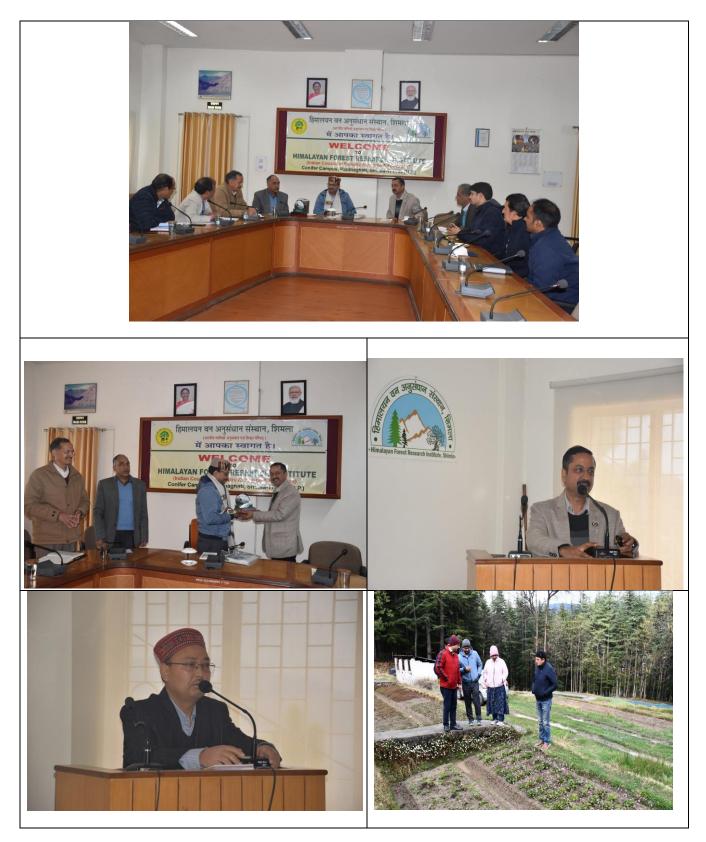

## Report on visit of Sh. Anand Kumar Prabhakar, IFS, DIG (R&T) to ICFRE-HFRI, Shimla

Sh. Anand Kumar Prabhakar, IFS, DIG (R&T), Ministry of Environment, Forest and Climate Change was on two days tour to ICFRE- Himalayan Forest Research Institute Shimla on 03.04.2023 to 04.04.2023. Dr. Sandeep Sharma Director-Incharge of the institute welcomed him and briefed about R& D activities of the institute through power point presentation. Thereafter detailed discussion was held regarding achievement of the institute and future research agenda. Sh. Parabhakar also visited Field Research Station Shillaru and monitored the ongoing research activities there and suggested to make more and more awareness about medicinal plants cultivation. He suggested to take more funds from CAMPA for raising nurseries of various forestry species including medicinal plants at all FRS of the institute. He also visited Narkanda Forest to witness status of *Abies pindrow, Picea smithiana, Prunus cornuta Poplus* spp, Hill bamboo, etc. During his field visit he was accompanied by Dr. Sandeep Sharma and Dr. Vaneet Jishtu.

## Glimpses of Visit