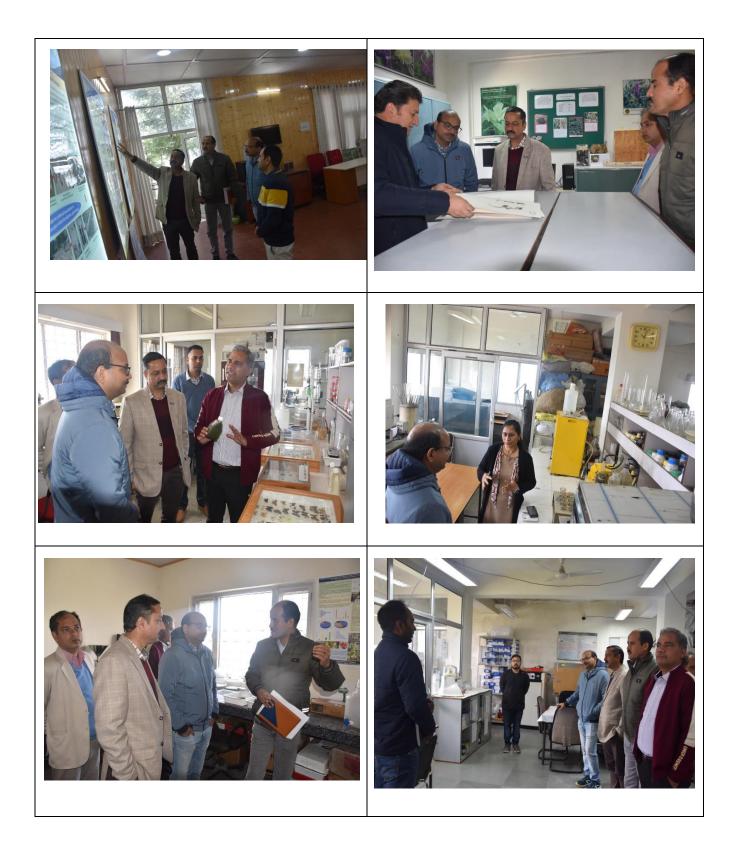

On 04.04.2023, he visited Technology Demonstration Centre and Laboratories of the institute and took stock of various ongoing research activities in the laboratories. Director in-charge, HoD, Scientists, Officer In-charge of TDC and different laboratories of research divisions apprised him about ongoing research activities in laboratories and working of different scientific instruments like HPLC, Spectrophotometer, CHN analyzer, Kel Plus Nitrogen Analyzer, Thermal Cycler, Gel Documentation System, Centrifuge, Starch and Agarose Gel Electrophoretic Unit, Laminar Air Flow, etc. Sh. Prabhakar stressed that more field oriented research should be carried out and it should reach to various stakeholders quickly. He appreciated the research efforts of ICFRE-HFRI and hoped that institute will do more productive research work in future.

## Glimpses of Visit