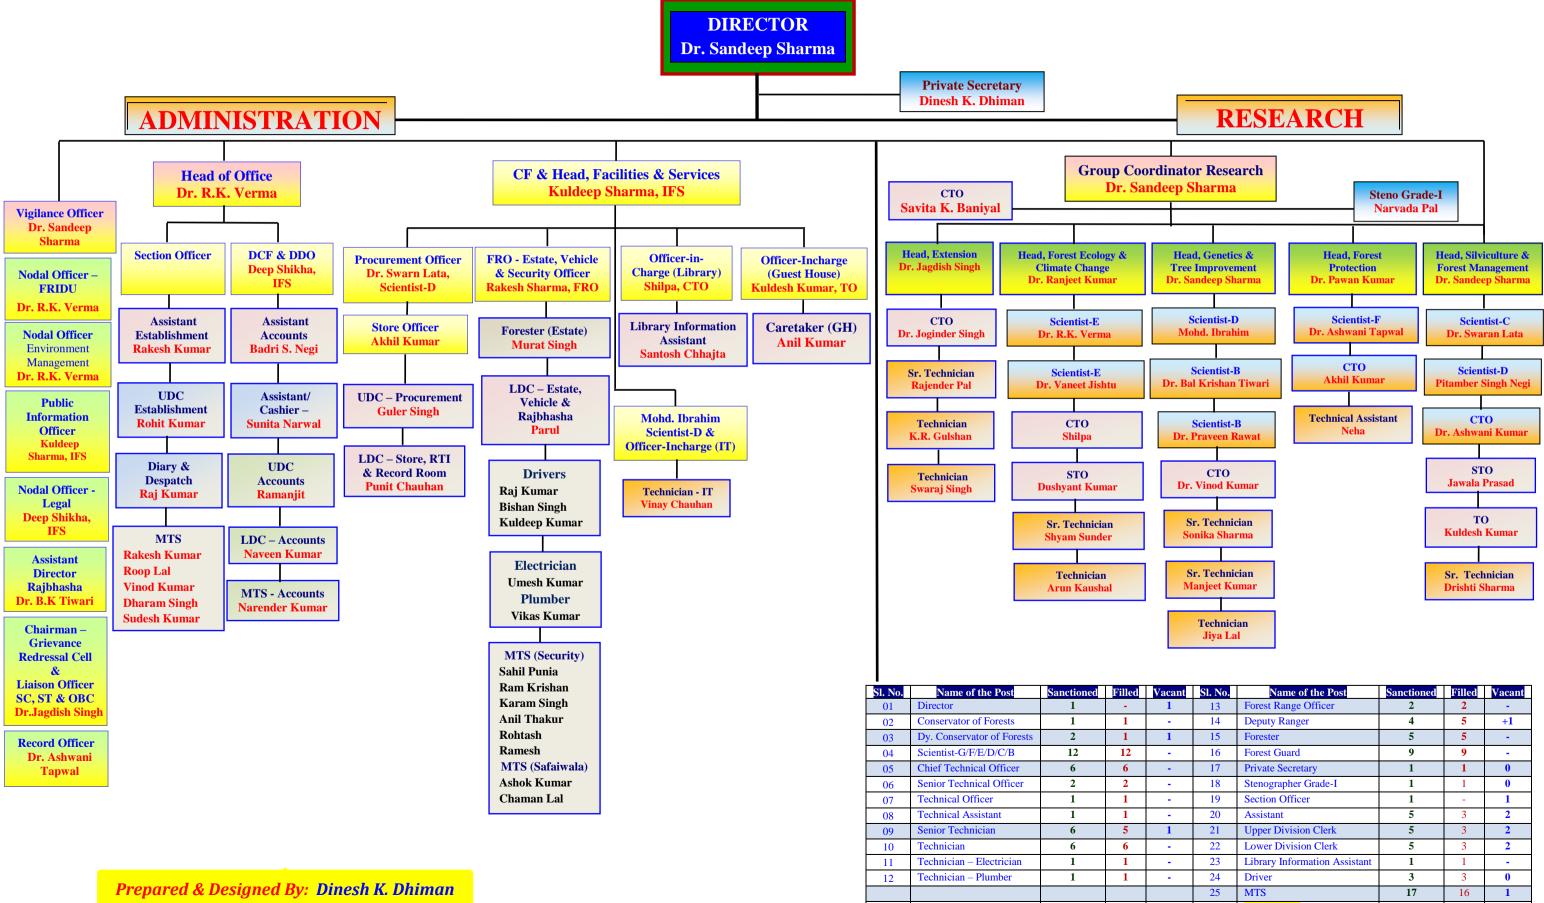

## **ICFRE - HIMALAYAN FOREST RESEARCH INSTITUTE Shimla, Himachal Pradesh**

| ıt | Sl. No. | Name of the Post              | Sanctioned | Filled    | Vacant |
|----|---------|-------------------------------|------------|-----------|--------|
|    | 13      | Forest Range Officer          | 2          | 2         | -      |
|    | 14      | Deputy Ranger                 | 4          | 5         | +1     |
|    | 15      | Forester                      | 5          | 5         | -      |
|    | 16      | Forest Guard                  | 9          | 9         | -      |
|    | 17      | Private Secretary             | 1          | 1         | 0      |
|    | 18      | Stenographer Grade-I          | 1          | 1         | 0      |
|    | 19      | Section Officer               | 1          | -         | 1      |
|    | 20      | Assistant                     | 5          | 3         | 2      |
|    | 21      | Upper Division Clerk          | 5          | 3         | 2      |
|    | 22      | Lower Division Clerk          | 5          | 3         | 2      |
|    | 23      | Library Information Assistant | 1          | 1         | -      |
|    | 24      | Driver                        | 3          | 3         | 0      |
|    | 25      | MTS                           | 17         | 16        | 1      |
|    |         | TOTAL                         | 102        | <b>89</b> |        |